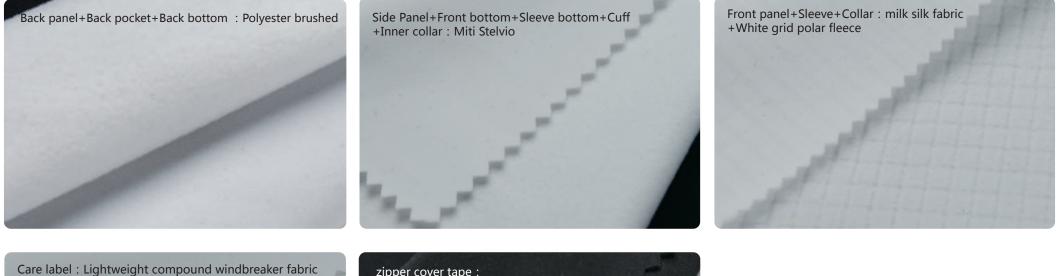

## Main fabric and Auxiliary

milk silk fabric+White grid polar fleece : Front panel+Sleeve+Collar

| Polyester brushed | : Back panel+Back pocket |
|-------------------|--------------------------|
| +Back bottom      |                          |

Miti Stelivo : Side Panel+Front bottom+ Sleeve bottom+Cuff+Inner collar

Double-faced milk silk compound windbreaker fabric : zipper cover tape

**Reflective Piping** 

🗱 No flat-lock sewing

3-needle 5-thread