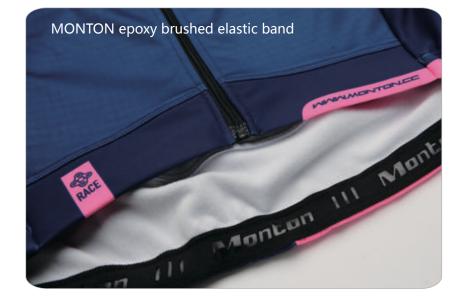

Miti Stelivo : Side Panel+Front bottom+ Sleeve bottom+Cuff+Inner collar

Double-faced milk silk compound windbreaker fabric : zipper cover tape

**Reflective Piping** 

🗱 No flat-lock sewing

3-needle 5-thread