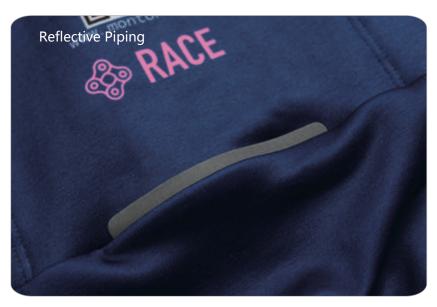

Miti Stelivo : Side Panel+Front bottom+ Sleeve bottom+Cuff+Inner collar

Double-faced milk silk compound windbreaker fabric : zipper cover tape

**Reflective Piping** 

🗱 No flat-lock sewing

3-needle 5-thread