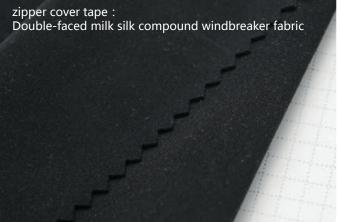

Miti Stelivo : Side Panel+Front bottom+ Sleeve bottom+Cuff+Inner collar

Double-faced milk silk compound windbreaker fabric : zipper cover tape

**Reflective Piping** 

🗱 No flat-lock sewing

3-needle 5-thread