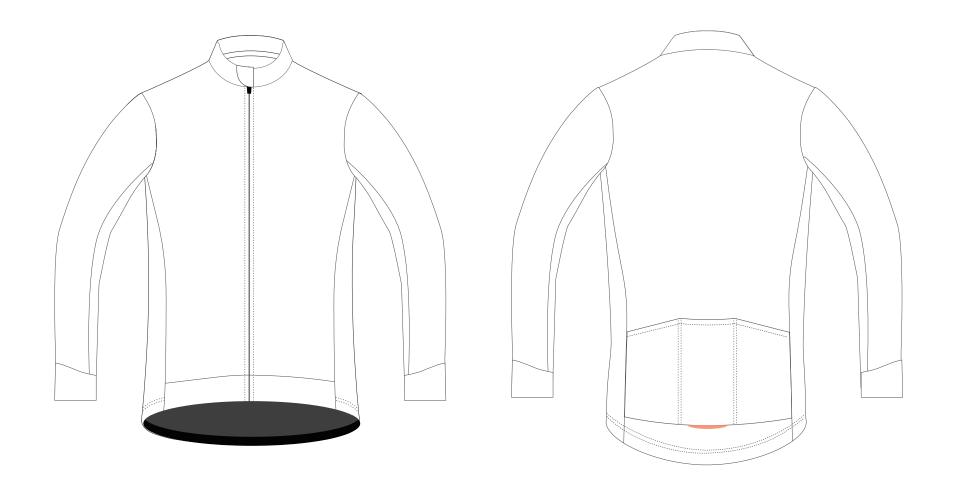

## Template





## Main fabric and Auxiliary



milk silk fabric+White grid polar fleece : Front panel+Sleeve+Collar

| Polyester brushed | : Back panel+Back pocket |
|-------------------|--------------------------|
| +Back bottom      |                          |

Miti Stelivo : Side Panel+Front bottom+ Sleeve bottom+Cuff+Inner collar

Double-faced milk silk compound windbreaker fabric : zipper cover tape

**Reflective Piping** 

🗱 No flat-lock sewing

3-needle 5-thread

4-needle 6-thread













Monton international Apparel CO.,LTD.



## Auxiliary









**Product Show** 









Details









http://montonsport.com/mt3d/main.html?ag0919ys9804mrace201701