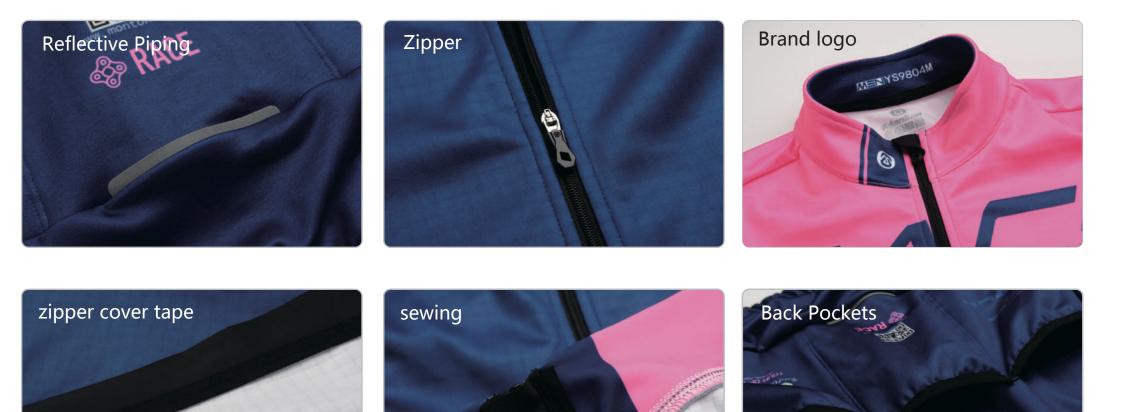

## Main fabric and Auxiliary

milk silk fabric+White grid polar fleece : Front panel+Sleeve+Collar

| Polyester brushed | : Back panel+Back pocket |
|-------------------|--------------------------|
| +Back bottom      |                          |

Miti Stelivo : Side Panel+Front bottom+ Sleeve bottom+Cuff+Inner collar

Double-faced milk silk compound windbreaker fabric : zipper cover tape

**Reflective Piping** 

🗱 No flat-lock sewing

3-needle 5-thread

4-needle 6-thread

Monton international Apparel CO.,LTD.