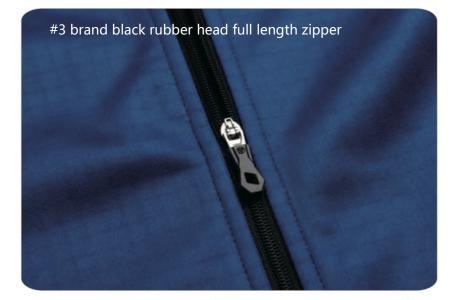

Miti Stelivo : Side Panel+Front bottom+ Sleeve bottom+Cuff+Inner collar

Double-faced milk silk compound windbreaker fabric : zipper cover tape

**Reflective Piping** 

🗱 No flat-lock sewing

3-needle 5-thread