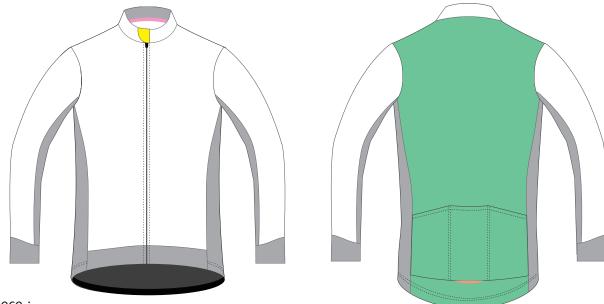

## Main fabric and Auxiliary

milk silk fabric+White grid polar fleece : Front panel+Sleeve+Collar

| Polyester brushed | : Back panel+Back pocket |
|-------------------|--------------------------|
| +Back bottom      |                          |

Miti Stelivo : Side Panel+Front bottom+ Sleeve bottom+Cuff+Inner collar

Double-faced milk silk compound windbreaker fabric : zipper cover tape

**Reflective Piping** 

🗱 No flat-lock sewing

3-needle 5-thread